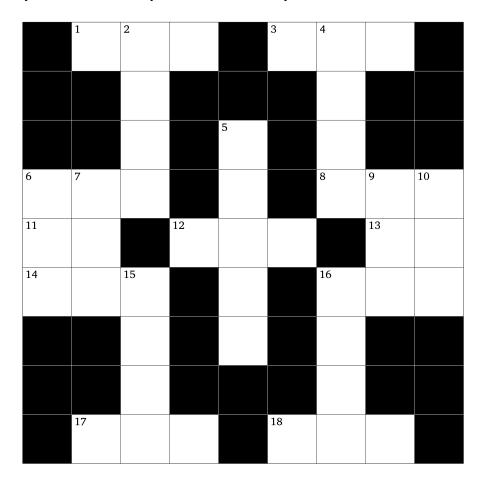

# **CrossFigure - Intermediate Puzzle #11**

This puzzle is like a crossword, but with numbers. Each digit occupies a square and can be a part of a "word" in the across and down directions.

### **Rules:**

- 1. "Words" may not start with a zero.
- 2. "Words" read from left to right and top to bottom.
- 3. There is one unique solution which satisfies all the clues given below.
- 4. Some "words" may not have clues. They will be determined by the "words" which intersect them.

#### Across

- **1** 7 down plus 3 across
- **3** Twice a prime number
- **6** Mean of 11 across and 17 across
- **8** Twenty-nine times 11 across
- **11** A prime number
- **12** 18 across minus 14 across
- 13 2 down divided by 1 across
- **14** Eleven times a prime number
- **16** 16 down minus 17 across
- 17 Rearranged digits of 8 across **18** Eighty times 13 across

## Down

- 2 Seven times 18 across
- **4** Seventy-two times a prime number
- **6** 5 down divided by 7 down
- **7** Six times a prime number
- 9 Mean of 8 across and 10 down
- 10 Nine times a prime number
- **15** Twice the result of 4 down plus 3 across
- **16** Twice a prime number