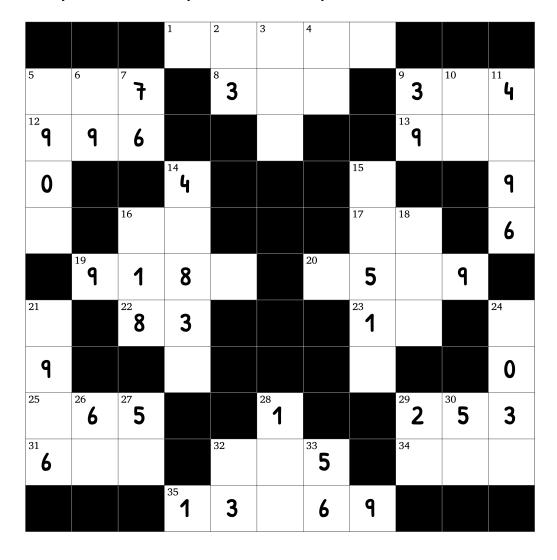

# **Cross Figure - Beginner Puzzle #6**

This puzzle is like a crossword, but with numbers. Each digit occupies a square and can be a part of a "word" in the across and down directions.

### **Rules:**

- 1. "Words" may not start with a zero.
- 2. "Words" read from left to right and top to bottom.
- 3. There is one unique solution which satisfies all the clues given below.
- 4. Some "words" may not have clues. They will be determined by the "words" which intersect them.

#### Across

- 1 5 across times 26 down
- **5** 24 down minus 2 down
- 8 A square
- **9** 30 down plus 8 across
- 12 23 across times 22 across
- 13 A prime number
- **16** 11 down minus 21 down
- 17 Half of 16 down, then subtract 32 across
- **19** One-eighth of 15 down
- **20** Eleven times a prime number
- 22 14 down divided by 18 down
- 23 7 down minus 26 down
- 25 Mean of 34 across and 24 down
- 29 Eleven times a prime number
- **31** Consecutive digits unordered
- **32** Seven times a square
- 34 Mean of 28 down and 29 down
- **35** Sixty-one times a prime number

#### **Down**

- **2** 6 down reversed
- 3 12 across minus 10 down
- **4** 1 across divided by 5 across
- **5** Twice the result of 20 across minus 31 across
- 6 2 down reversed
- **7** 29 down plus 27 down
- 9 2 down reversed
- 10 2 down minus 29 down
- **11** Four times a prime number
- 14 Forty-one times 12 across
- **15** Seventy-two times a prime number
- **16** Twenty-two times a prime number
- 18 Mean of 27 down and 13 across
- **21** Eighty-four times a prime number
- **24** 12 across plus 17 across
- **26** A square
- **27** 29 down plus 17 across
- **28** Mean of 17 across and 8 across
- 29 23 across reversed
- **30** Half of 34 across
- 32 6 down divided by three
- 33 Mean of 23 across and 34 across

## **Solution:**

|   |   |   | 5 | 9 | 9 | 6 | 8 |   |   |   |
|---|---|---|---|---|---|---|---|---|---|---|
| 9 | 3 | Ŧ |   | 3 | 2 | 4 |   | 3 | f | 4 |
| 9 | 9 | 6 |   |   | 4 |   |   | 9 | 2 | 9 |
| 0 |   |   | 4 |   |   |   | Ŧ |   |   | 9 |
| 8 |   | 4 | 0 |   |   |   | 3 | 4 |   | 6 |
|   | ٩ | 1 | 8 | 9 |   | 5 | 5 | 9 | 9 |   |
| 4 |   | 8 | 3 |   |   |   | 1 | 2 |   | 1 |
| 9 |   |   | 6 |   |   |   | 2 |   |   | 0 |
| 5 | 6 | 5 |   |   | 1 |   |   | 2 | 5 | 3 |
| 6 | 4 | 5 |   | 1 | 7 | 5 |   | 1 | 0 | 0 |
|   |   |   | 1 | 3 | 9 | 6 | 9 |   |   |   |