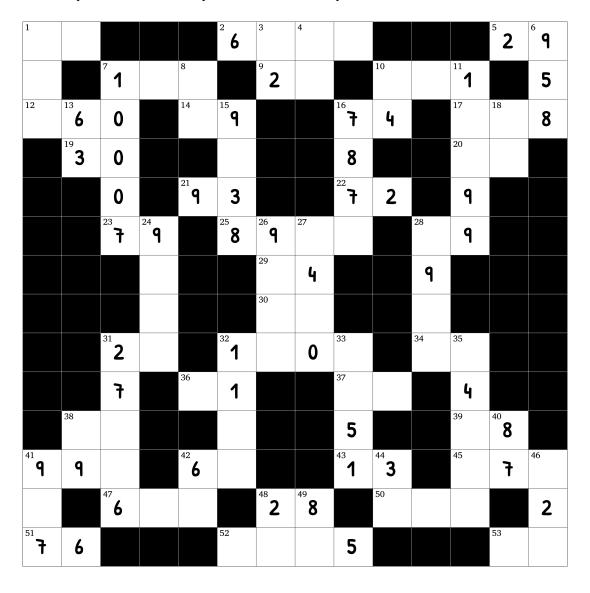

# **Cross Figure - Beginner Puzzle #20**

This puzzle is like a crossword, but with numbers. Each digit occupies a square and can be a part of a "word" in the across and down directions.

## **Rules:**

- 1. "Words" may not start with a zero.
- 2. "Words" read from left to right and top to bottom.
- 3. There is one unique solution which satisfies all the clues given below.
- 4. Some "words" may not have clues. They will be determined by the "words" which intersect them.

#### Across

- 1 12 across divided by forty
- 2 9 across times 1 down
- 5 Mean of 9 across and 4 down
- 7 Twice the result of 45 across minus 3 down
- **9** 49 down minus 42 across
- 10 13 down plus 39 across
- 12 Sixteen times 42 across
- 14 20 across plus 8 down
- **16** 49 down minus 53 across
- **17** 50 across minus 22 across
- **19** Three times 53 across
- 20 49 down minus 16 across
- 21 Mean of 7 across and 48 across
- **22** 48 down plus 38 down
- 23 19 across plus 38 down
- 25 Twice the result of 11 down minus 15 down
- 28 38 down plus 19 across
- 29 49 down plus 53 across
- **30** A square
- **31** A cube
- **32** 41 down plus half of 44 down
- **34** 36 across plus half of 9 across
- **36** A square
- 37 28 down minus 16 down
- 38 48 across plus 43 across
- 39 Mean of 30 across and 42 across
- 41 25 across minus 28 down
- 42 Mean of 34 across and 31 across
- 43 51 across minus 13 down
- **45** Three times 37 across
- 47 10 down times 38 down
- **48** 37 across minus 5 across
- 50 20 across plus half of 12 across
- **51** 38 down plus 31 across
- **52** One thousand four hundred seventy-three more than 16 down
- 53 8 down minus 28 across

### Down

- 1 2 across divided by 1 across
- 3 7 across minus 42 down
- **4** 20 across plus 9 across
- **6** 41 down minus 5 across
- 7 A prime number
- **8** 14 across minus 53 across
- 10 9 across minus 53 across
- **11** Three times a prime number
- **13** 38 down plus 10 down
- **15** Rearranged digits of 24 down
- 16 Two thousand fifty-eight less than 26 down
- **18** 26 down divided by 41 across
- 24 52 across plus half of 49 down
- **26** 41 across times 53 across
- **27** Eighty-two times 19 across
- 28 41 across plus 2 across
- 31 Seven thousand two hundred seventy-four less than 35 down
- 32 One hundred seven more than 41 across
- 33 10 across times 38 across
- **35** Last two digits are the same as 18 down
- **38** A square
- **40** 10 across minus 1 across
- **41** 12 across plus 31 across
- 42 8 down minus 48 down
- 44 18 down plus 9 across
- **46** Four times 19 across
- 48 Mean of 53 across and 30 across
- 49 Six times 10 down