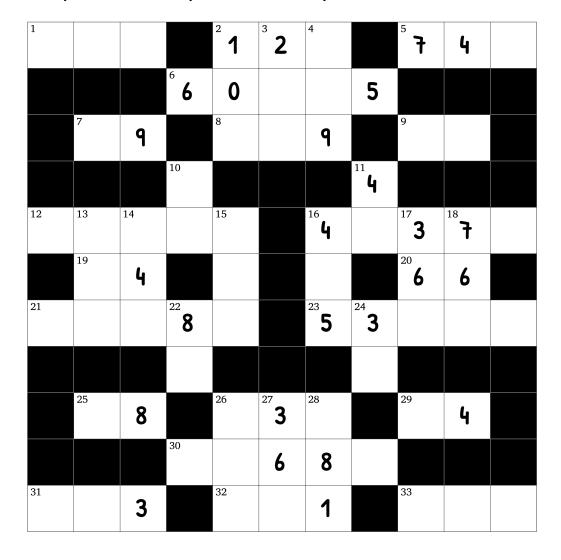

# **Cross Figure - Beginner Puzzle #33**

This puzzle is like a crossword, but with numbers. Each digit occupies a square and can be a part of a "word" in the across and down directions.

### **Rules:**

- 1. "Words" may not start with a zero.
- 2. "Words" read from left to right and top to bottom.
- 3. There is one unique solution which satisfies all the clues given below.
- 4. Some "words" may not have clues. They will be determined by the "words" which intersect them.

#### **Across**

- 1 Mean of 15 down and 2 across
- 2 25 across plus 10 down
- 5 32 across plus 4 down
- **6** Last two digits are the same as 10 down
- **7** 2 down minus 22 down
- 8 26 down minus 29 across
- 9 5 across divided by seventy-four
- **12** 27 down times 11 down
- 16 A palindrome
- 19 Twice 11 down
- 20 Mean of 11 down and 10 down
- **21** First two digits are the same as 19 across
- 23 Six thousand seven hundred eighty-six less than 6 across
- **25** 10 down minus 11 down
- **26** 29 across plus 8 across
- 29 Two-fifths of 10 down
- 30 23 across plus 10 down
- **31** A prime number
- **32** 4 down minus 25 across
- **33** Twenty-two times a prime number

#### **Down**

- 2 14 down minus 25 across
- **3** 14 down plus 19 across
- 4 Mean of 5 across and 25 across
- 10 Mean of 2 across and 11 down
- 11 20 across minus 7 across
- 13 Last two digits are the same as 19 across
- 14 Rearranged digits of 16 down
- 15 Mean of 33 across and 22 down
- 16 29 across plus 28 down
- 17 12 across divided by 11 down
- 18 21 across divided by 2 across
- **22** All digits are the same
- **24** 1 across divided by 9 across
- **26** Same as 26 across
- **27** Same as 17 down
- 28 Mean of 31 across and 7 across