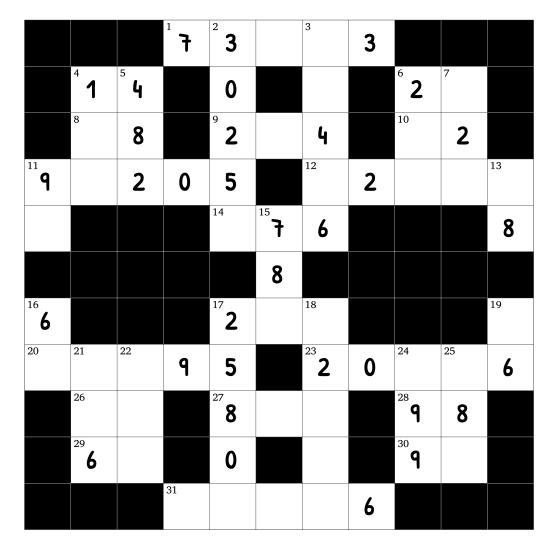

## **Cross Figure - Beginner Puzzle #41**

This puzzle is like a crossword, but with numbers. Each digit occupies a square and can be a part of a "word" in the across and down directions.

## **Rules:**

- 1. "Words" may not start with a zero.
- 2. "Words" read from left to right and top to bottom.
- 3. There is one unique solution which satisfies all the clues given below.
- 4. Some "words" may not have clues. They will be determined by the "words" which intersect them.

Across

1 Twenty-two thousand one hundred seventy-two less than 11 2 A prime number

4 6 across minus 26 across

**6** A square

8 Same as 28 across

9 4 down plus half of 8 across

10 11 down minus 6 across

11 Twenty-two thousand two hundred ten more than 12 across 13 10 across minus 4 across

**12** Sixty-five times a prime number

**14** 11 down plus 6 down

**17** 19 down plus 24 down

**20** Five times a prime number

23 Mean of 3 down and 22 down

**26** 17 across divided by 6 across

**27** Thirty-five times 6 across

28 4 down minus 11 down

29 Six times 26 across **30** Six times a square

**31** Fourteen times a prime number

## Down

3 Thirteen thousand sixty-six less than 18 down

**4** Mean of 14 across and 4 across

5 Thirty-four less than 21 down

6 Mean of 25 down and 10 across

7 A square

**11** A prime number

**15** A prime number

**16** 19 down minus 4 across

17 Twice the result of 31 across plus 27 across

**18** Twice the result of 20 across plus 14 across

19 Twice the result of 1 across minus 12 across

**21** Thirty more than 25 down

**22** Forty-eight times a prime number

**24** A prime number

25 Mean of 11 down and 27 across